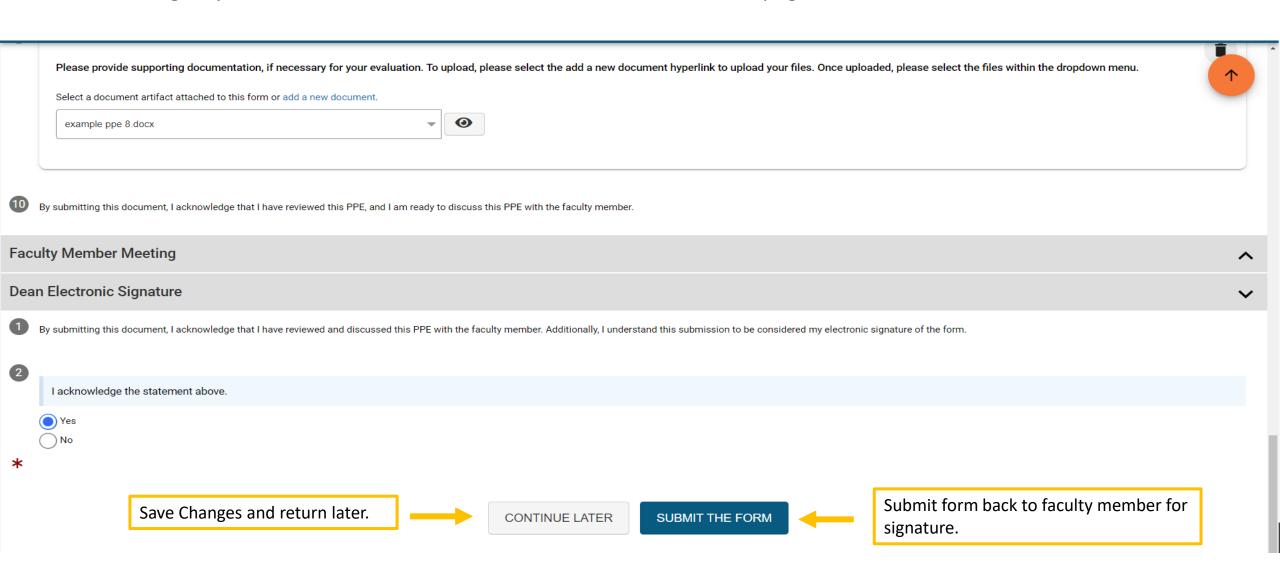

### Submit the Form

After selecting response, click on "Submit The Form" at the bottom of the page.

### Submit the Form