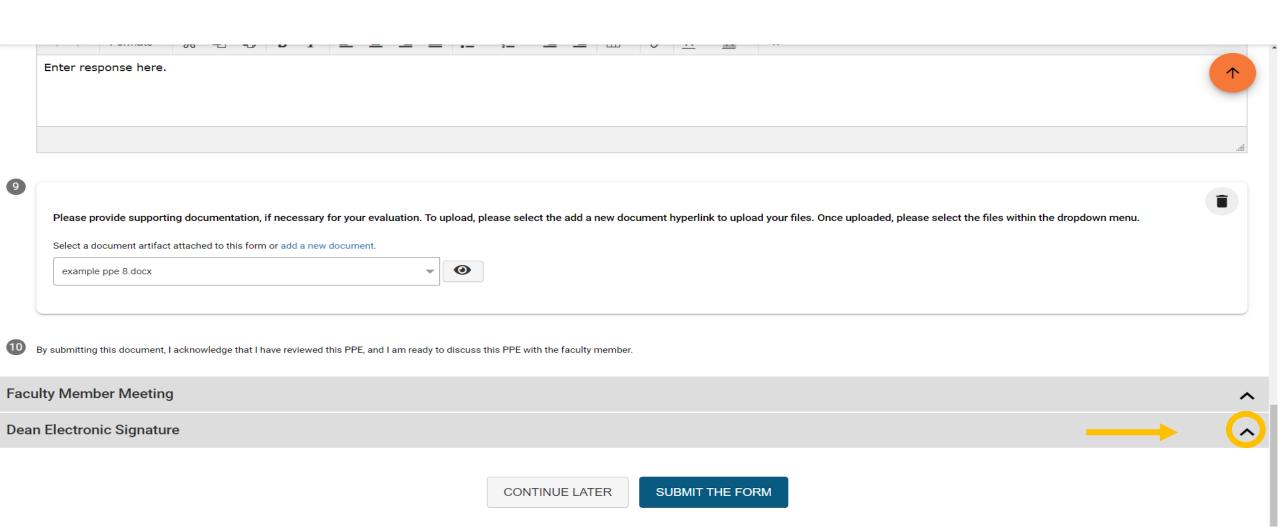

## Dean Electronic Signature

• Once done reviewing the evaluation with the faculty member, you will then select the arrow for the section "Dean Electronic Signature".