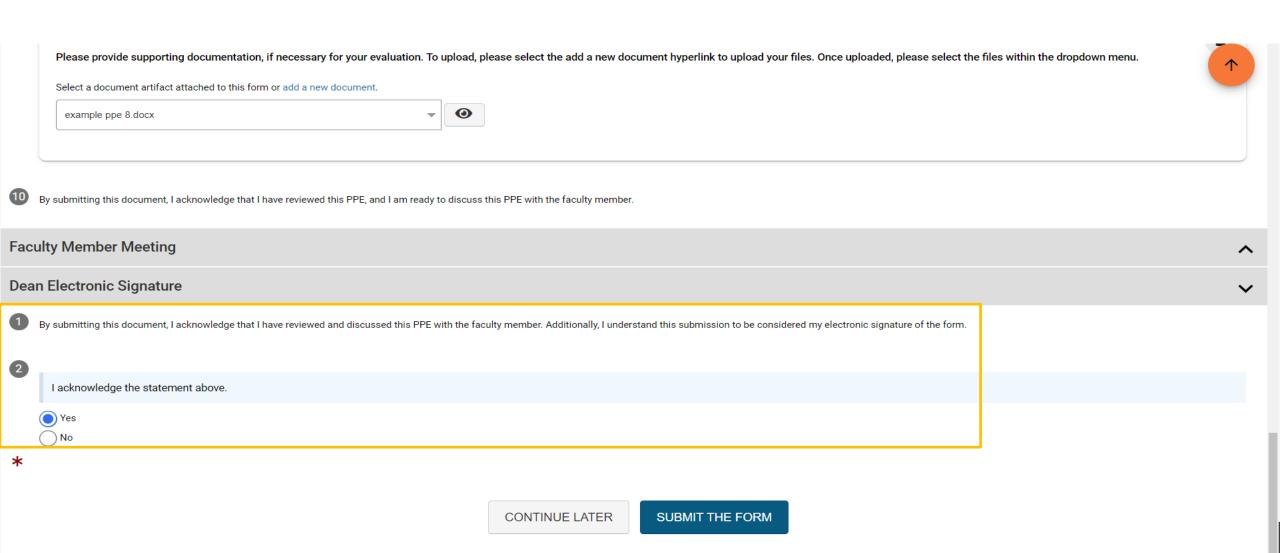

### Dean Electronic Signature

Read the statement under "Dean Electronic Signature" and select a response.