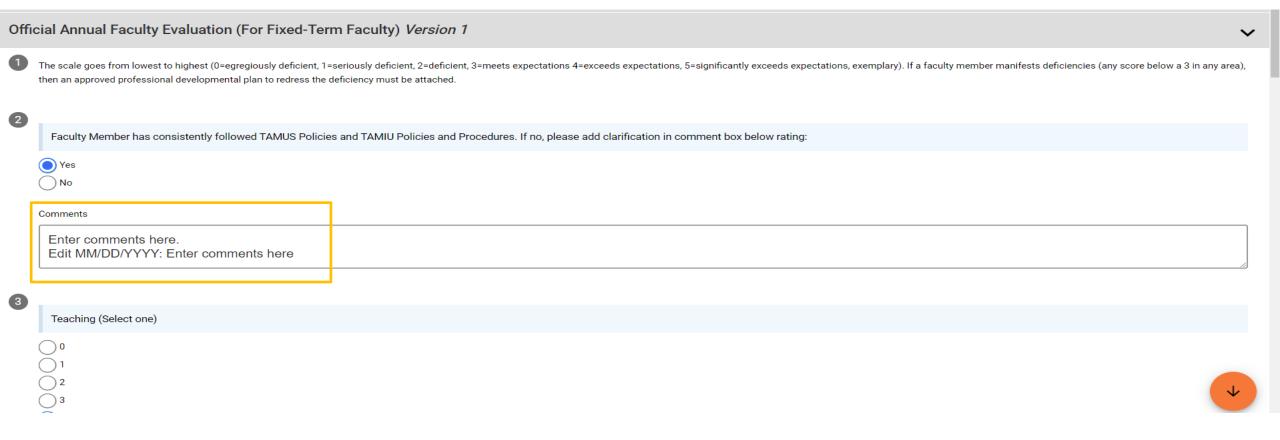

### Review Faculty Evaluation

The Dean can edit the evaluation of the librarian. If you decide to make an edit, do not erase previous response, please add
"Edit" and include your new response.

## Dean Electronic Signature

• Once done reviewing the evaluation with the faculty member, you will then select the arrow for the section "Dean Electronic Signature".