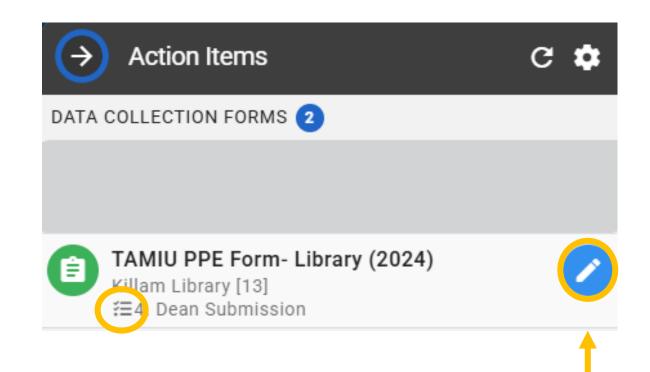

# Dean Review - Step 4

# Click on the Pencil

• Make sure that the form is in Step 4.