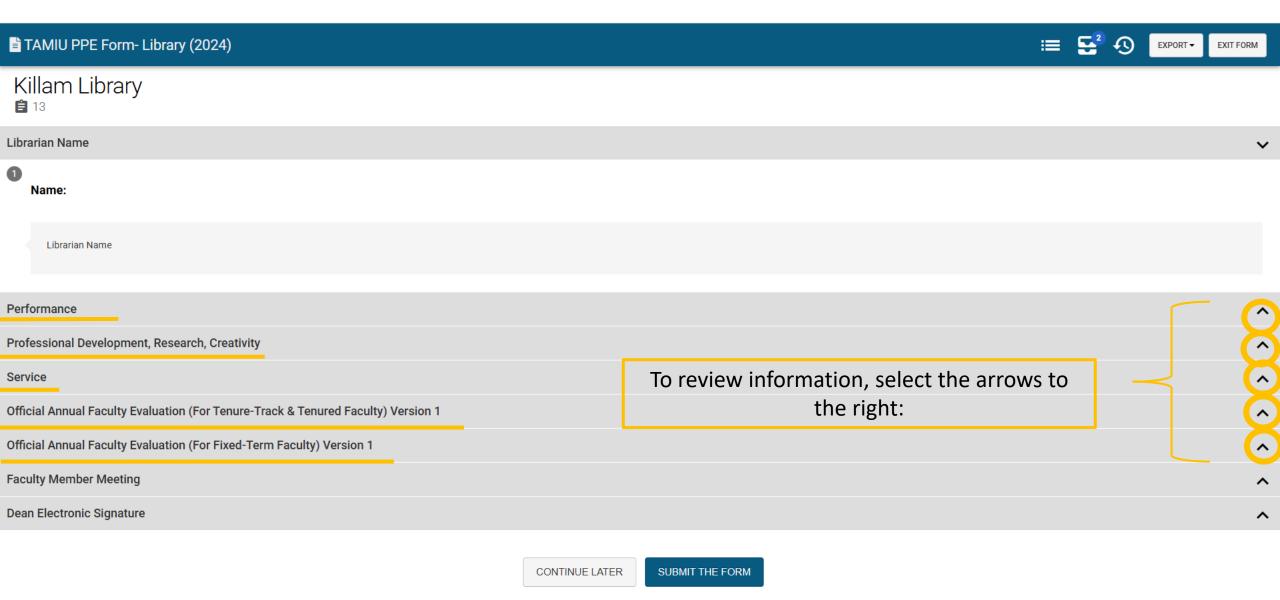

# Review Faculty Evaluation

### Review Faculty Evaluation

The Dean can edit the evaluation of the librarian. If you decide to make an edit, do not erase previous response, please add
"Edit" and include your new response.

## Dean Electronic Signature

• Once done reviewing the evaluation with the faculty member, you will then select the arrow for the section "Dean Electronic Signature".