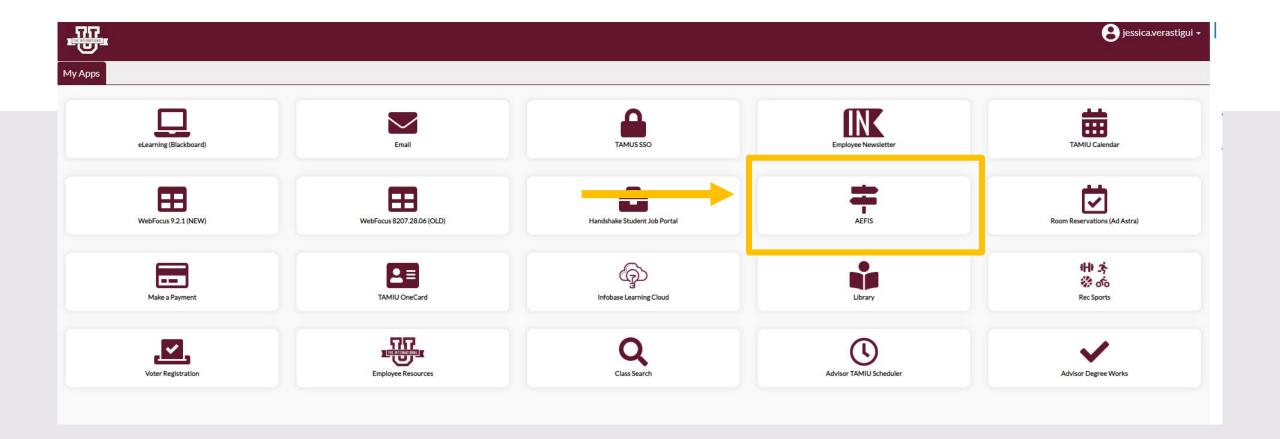

h
the Dean.

### COLLEGE

College Dean
will have the
opportunity to
review the
evaluation with
the Faculty
Member and
decide whether
to make edits
to their initial
evaluation. The
Dean will
submit an
electronic
signature.

#### FACULTY MEMBER

Faculty will be able to review any edits made to their review evaluation by the Dean and agree or disagree with the Dean's evaluation. The Faculty Prov Member will submit an electronic signature.

#### UNIVERSITY PROVOST

The Provost
will have the
opportunity to
review the
entire
evaluation and
agree or
disagree with
the Dean's
evaluation. The
Provost will
submit an
electronic
signature.

# Logging into AEFIS

Website:

https://tamiu.aefis.net

Make sure and have Duo Connect to login.

Login with your TAMIU

Credentials



# Log in through Uconnect



# AEFIS Homepage

# Dean Review - Step 4

# Click on the Pencil

• Make sure that the form is in Step 4.



# Review Faculty Evaluation



### Review Faculty Evaluation

The Dean can edit the evaluation of the librarian. If you decide to make an edit, do not erase previous response, please add
"Edit" and include your new response.



## Dean Electronic Signature

• Once done reviewing the evaluation with the faculty member, you will then select the arrow for the section "Dean Electronic Signature".



### Dean Electronic Signature

Read the statement under "Dean Electronic Signature" and select a response.



### Submit the Form

After selecting response, click on "Submit The Form" at the bottom of the page.



### Submit the Form



# Thank you!