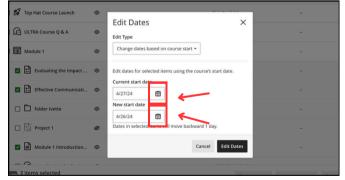

## **Edit Dates**

1. With your items selected, click "Edit Dates" to adjust dates for your students.

2. Click on the "Edit Type" drop-down box to select from the three types to edit dates.

3. To change dates based on course start, choose "change dates based on course start" and click the calendar icon to adjust dates.

## **Edit Dates (continued)**

5. To change dates based on the number of days, choose "change dates by a number of days." Then, adjust dates forward or backward.

6. To change dates based on a specific date and/or time, choose "change to specific date and/or time." Then select Show Date/Time, Due Date/Time, Hide Date/Time.