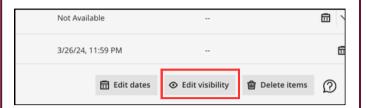

## **Edit Visibility**

1. With your items selected, click "Edit Visibility" to adjust visibility for your students.

2. Select the visibility setting you desire.

3. You can now indicate whether your item is hidden or visible based on the slash over the icon on the left or the eye icon on the right.