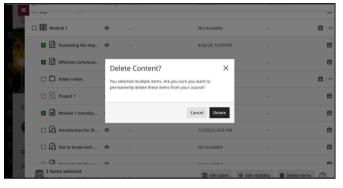

**Delete Items** 

1. With your selected items, click "Delete Items."

2. Click on "delete" to bulk delete your items.

For Blackboard Ultra support, contact the eLearning Team:

(end)

**Email**: elearning@tamiu.edu