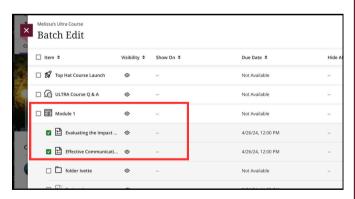

4. Click on the Course you are going to edit.

5. Click on three dots to access menu for more settings.

6. Click on "Batch Edit."

7. Select the items you desire to edit simultaneously.

8. Choose the desired edit for your items.

**Delete Items** 

1. With your selected items, click "Delete Items."

2. Click on "delete" to bulk delete your items.

For Blackboard Ultra support, contact the eLearning Team:

(end)

**Email**: elearning@tamiu.edu