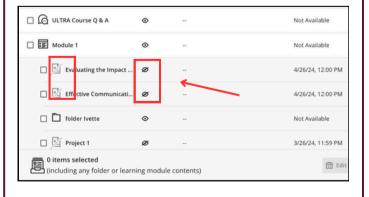

4. Click on the Course you are going to edit.

5. Click on three dots to access menu for more settings.

6. Click on "Batch Edit."

7. Select the items you desire to edit simultaneously.

8. Choose the desired edit for your items.

## **Edit Visibility**

1. With your items selected, click "Edit Visibility" to adjust visibility for your students.

2. Select the visibility setting you desire.

3. You can now indicate whether your item is hidden or visible based on the slash over the icon on the left or the eye icon on the right.