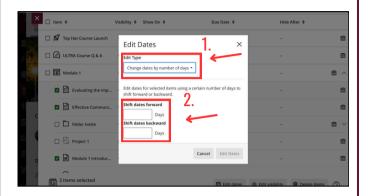

## **Edit Dates (continued)**

5. To change dates based on the number of days, choose "change dates by a number of days." Then, adjust dates forward or backward.

6. To change dates based on a specific date and/or time, choose "change to specific date and/or time." Then select Show Date/Time, Due Date/Time, Hide Date/Time.