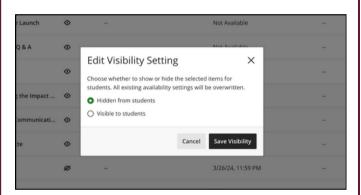

## **Edit Visibility**

1. With your items selected, click "Edit Visibility" to adjust visibility for your students.

2. Select the visibility setting you desire.

3. You can now indicate whether your item is hidden or visible based on the slash over the icon on the left or the eye icon on the right.