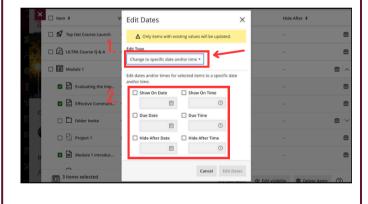

## **Edit Dates (continued)**

5. To change dates based on the number of days, choose "change dates by a number of days." Then, adjust dates forward or backward.

6. To change dates based on a specific date and/or time, choose "change to specific date and/or time." Then select Show Date/Time, Due Date/Time, Hide Date/Time.