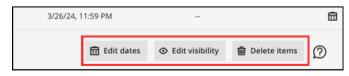

## **Edit Visibility**

1. With your items selected, click "Edit Visibility" to adjust visibility for your students.

2. Select the visibility setting you desire.

3. You can now indicate whether your item is hidden or visible based on the slash over the icon on the left or the eye icon on the right.

## **Edit Dates**

1. With your items selected, click "Edit Dates" to adjust dates for your students.

2. Click on the "Edit Type" drop-down box to select from the three types to edit dates.

3. To change dates based on course start, choose "change dates based on course start" and click the calendar icon to adjust dates.

**Delete Items** 

1. With your selected items, click "Delete Items."

2. Click on "delete" to bulk delete your items.

For Blackboard Ultra support, contact the eLearning Team:

(end)

**Email**: elearning@tamiu.edu