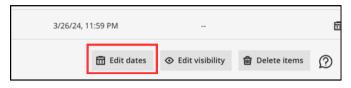

## **Edit Dates**

1. With your items selected, click "Edit Dates" to adjust dates for your students.

2. Click on the "Edit Type" drop-down box to select from the three types to edit dates.

3. To change dates based on course start, choose "change dates based on course start" and click the calendar icon to adjust dates.

**Delete Items** 

1. With your selected items, click "Delete Items."

2. Click on "delete" to bulk delete your items.

For Blackboard Ultra support, contact the eLearning Team:

(end)

**Email**: elearning@tamiu.edu