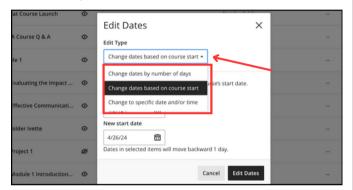

## **Edit Dates**

1. With your items selected, click "Edit Dates" to adjust dates for your students.

2. Click on the "Edit Type" drop-down box to select from the three types to edit dates.

3. To change dates based on course start, choose "change dates based on course start" and click the calendar icon to adjust dates.

## **Edit Dates (continued)**

5. To change dates based on the number of days, choose "change dates by a number of days." Then, adjust dates forward or backward.

6. To change dates based on a specific date and/or time, choose "change to specific date and/or time." Then select Show Date/Time, Due Date/Time, Hide Date/Time.