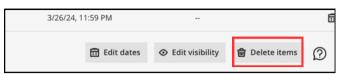

**Delete Items** 

1. With your selected items, click "Delete Items."

2. Click on "delete" to bulk delete your items.

For Blackboard Ultra support, contact the eLearning Team:

(end)

**Email**: elearning@tamiu.edu